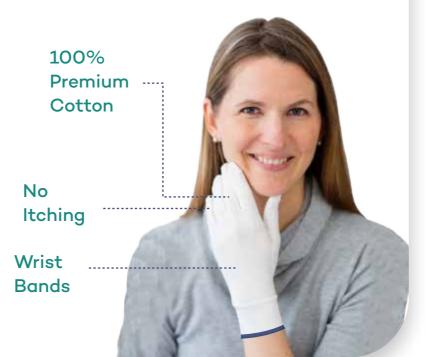

#### CV-1412 : PREMIUM REUSABLE COTTON HAND GLOVES

# 

**FEATURES** 

H H

Super Breathable

Stretchable

• •

• •

•••

• •

• •

• •

• •

No Itching

Wrist Bands