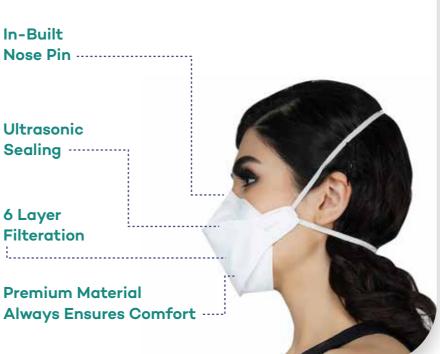

#### CV-1221H : N95 FFP2 PROTECTIVE MASK WITH HEAD LOOPS

paricles

filtration

### **FEATURES**

(PFE) > 95%

(BFE) ≥ 99.<u>17%</u>

#### **Colour Options**

6 Layer Filtration

SSS Grade Uber Soft, Hypoallergenic, highly breathable Non Woven Fabric High Density Melt Blown Fabric for filtering Bacteria, viruses, allergens, etc.

High Density Melt Blown Fabric for filtering leftover Bacteria, viruses, allergens, etc and giving BFE ≥ 99%.

Hydrophilic SSS Grade Non Woven Fabric which is sweat absorbent and skin friendly

### FEATURES

Max Breathable

No Fogging

(BFE) ≥ 99.17%

**6 Layers Filtration** 