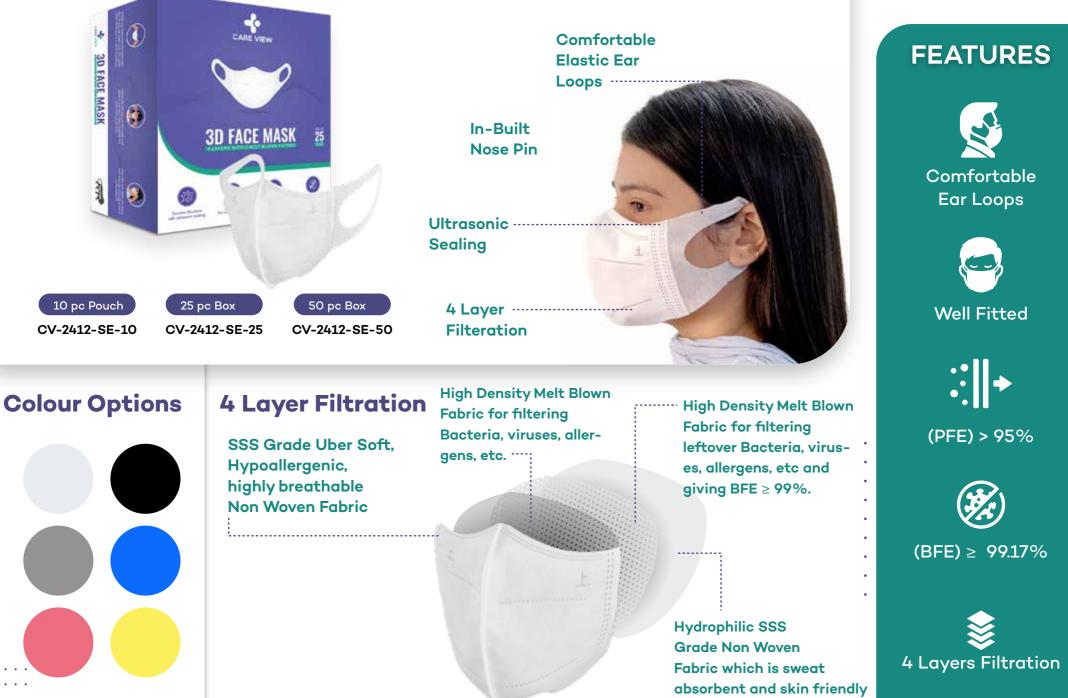

Institution (ISI), CE, FDA and GMP. You can trust us with quality products, quick delivery and bulk orders. Care View is an established brand by AVA International Private Limited, a leading manufacturer and distributor of various products, with a strong Pan-India distribution network.





**Manufacturing Unit** 





**Corporate Office** 



FACTORY



IN HOUSE LABORATORY



1 MN+ MASKS PER WEEK



200+ SKILLED MANPOWER



300+ CLIENTS



30+ FULLY AUTOMATIC MACHINES

# **PRODUCT CATEGORIES**



# **PRODUCT CATEGORIES**





#### CV-1221: N95 FFP2 PROTECTIVE MASK WITH EARLOOPS







#### CV-1221H : N95 FFP2 PROTECTIVE MASK WITH HEAD LOOPS





paricles

filtration

### **FEATURES**







(PFE) > 95%



(BFE) ≥ 99.<u>17%</u>









# **3D MASK** CV-2412-SE: 3D FACEMASK SOFT EARLOOP





### FENDER MASK CV-1241: FENDER MASK WITH EARLOOP & HEADLOOP







#### **Colour Options**

6 Layer Filtration

SSS Grade Uber Soft, Hypoallergenic, highly breathable Non Woven Fabric High Density Melt Blown Fabric for filtering Bacteria, viruses, allergens, etc.

High Density Melt Blown Fabric for filtering leftover Bacteria, viruses, allergens, etc and giving BFE ≥ 99%.

Hydrophilic SSS Grade Non Woven Fabric which is sweat absorbent and skin friendly

### FEATURES



Max Breathable



No Fogging



(BFE) ≥ 99.17%



**6 Layers Filtration** 



#### CV-2920 : DISPOSABLE 3 LAYERED MASK WITH ADVANCED MELTBLOWN FILTER











# Kids 3 PLY

#### CV-2930: KIDS 3PLY WITH EARLOOP







#### CV-3920 : REUSABLE REVERSIBLE PROTECTIVE DESIGNER MASKS WITH ADJUSTABLE EARLOOPS





LATEX GLOVES