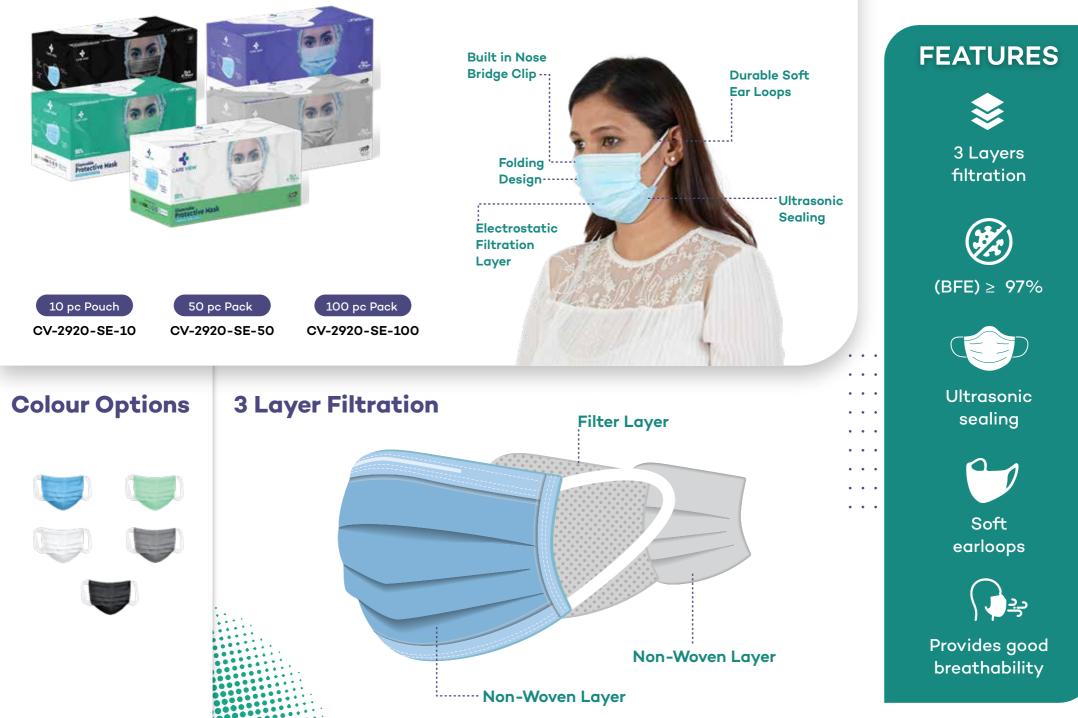

#### CV-3920 : REUSABLE REVERSIBLE PROTECTIVE DESIGNER MASKS WITH ADJUSTABLE EARLOOPS

LATEX GLOVES