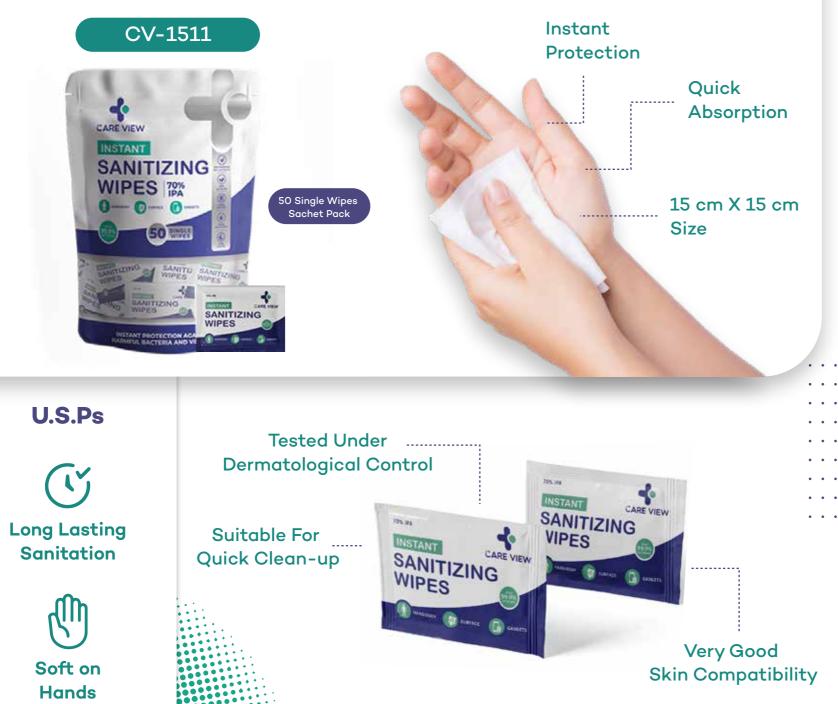

#### CV-1511 : INSTANT SANITIZING WIPES SACHET PACK

**FEATURES** 

Quick

Absorption

៶៝

Instant Protection

70%

70% IPA

Based

15 cm X 15 cm Size

**BOUFFANT CAPS** 