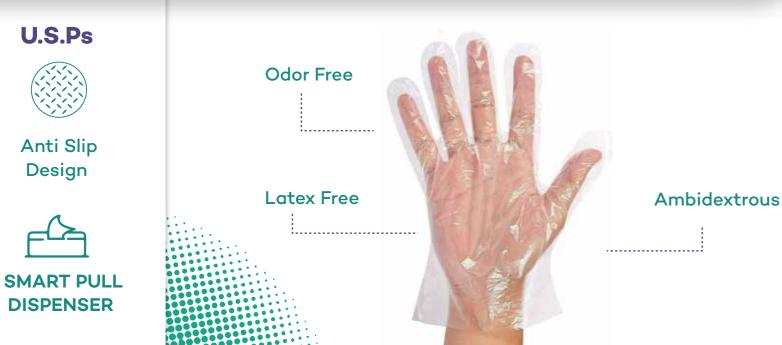

#### CV-1811: DISPOSABLE POLY HANDGLOVES

#### CV-1811

Disposable Can easily be thrown away after each use

BPA Free Absolute safe for food industry

100% Recyclable ..... Care View Poly Gloves are 100% Recyclable product

### FEATURES

Eco Friendly

Ambidextrous

. .

• •

Free Size