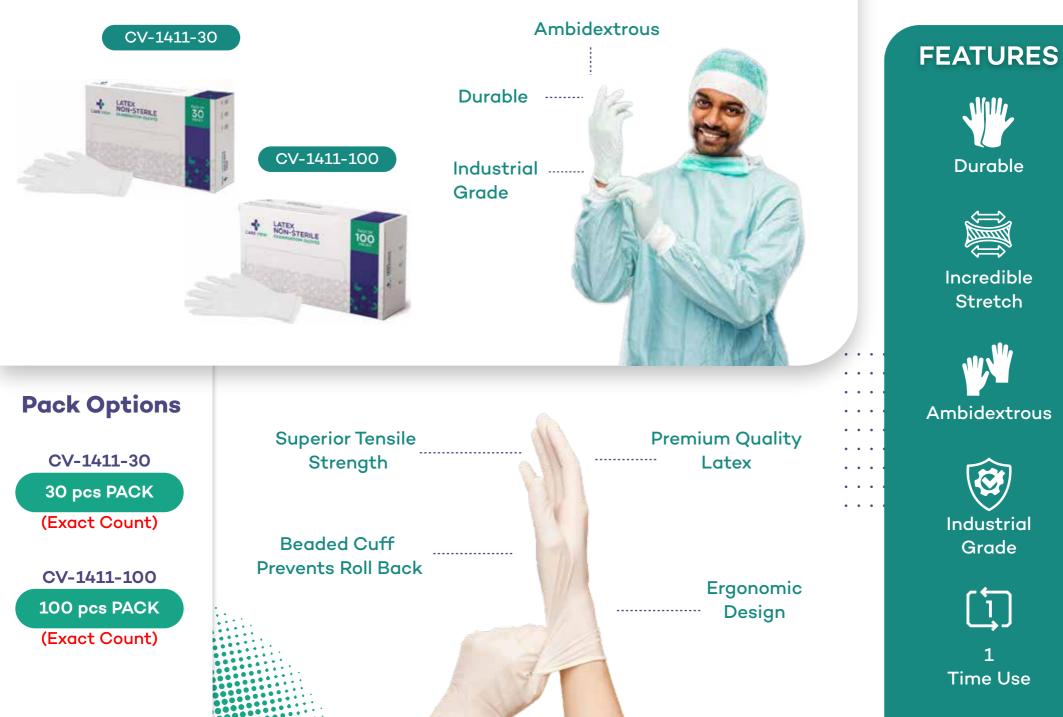

#### CV-1411 : LATEX MEDICAL EXAMINATION HAND GLOVES

COTTON GLOVES

# 

**FEATURES** 

H H

Super Breathable

Stretchable

• •

• •

•••

• •

• •

• •

• •

No Itching

Wrist Bands