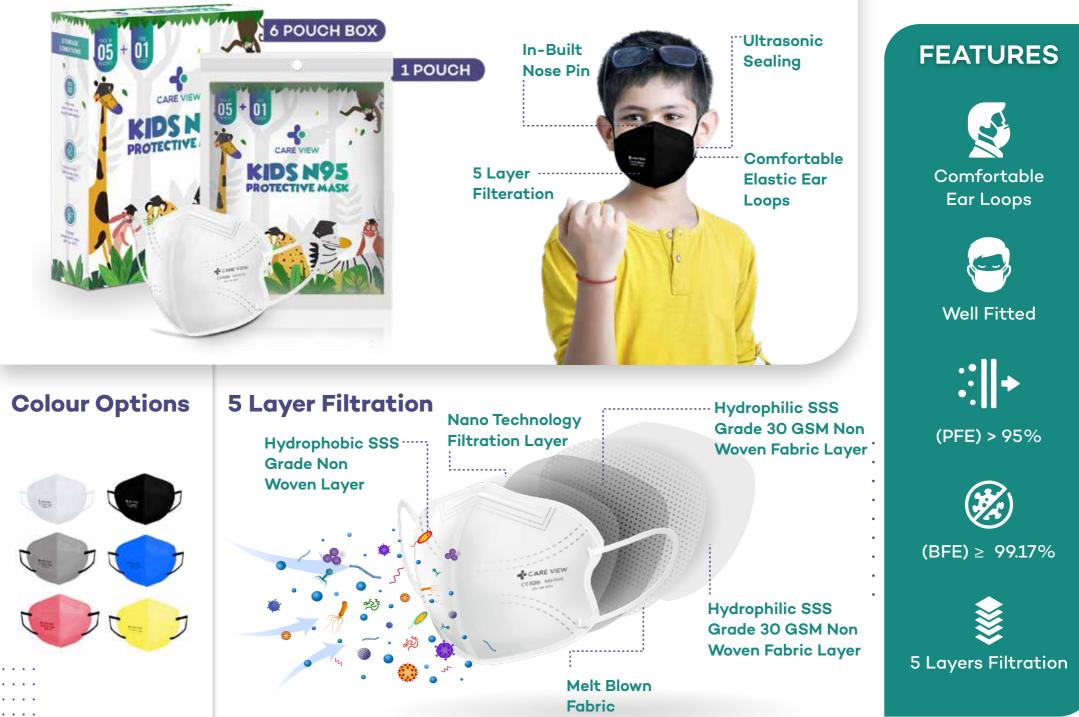

### **FEATURES**

(PFE) > 95%

(BFE) ≥ 99.<u>17%</u>

#### **Colour Options**

6 Layer Filtration

SSS Grade Uber Soft, Hypoallergenic, highly breathable Non Woven Fabric High Density Melt Blown Fabric for filtering Bacteria, viruses, allergens, etc.

High Density Melt Blown Fabric for filtering leftover Bacteria, viruses, allergens, etc and giving BFE ≥ 99%.

Hydrophilic SSS Grade Non Woven Fabric which is sweat absorbent and skin friendly

### FEATURES

Max Breathable

No Fogging

(BFE) ≥ 99.17%

**6 Layers Filtration** 