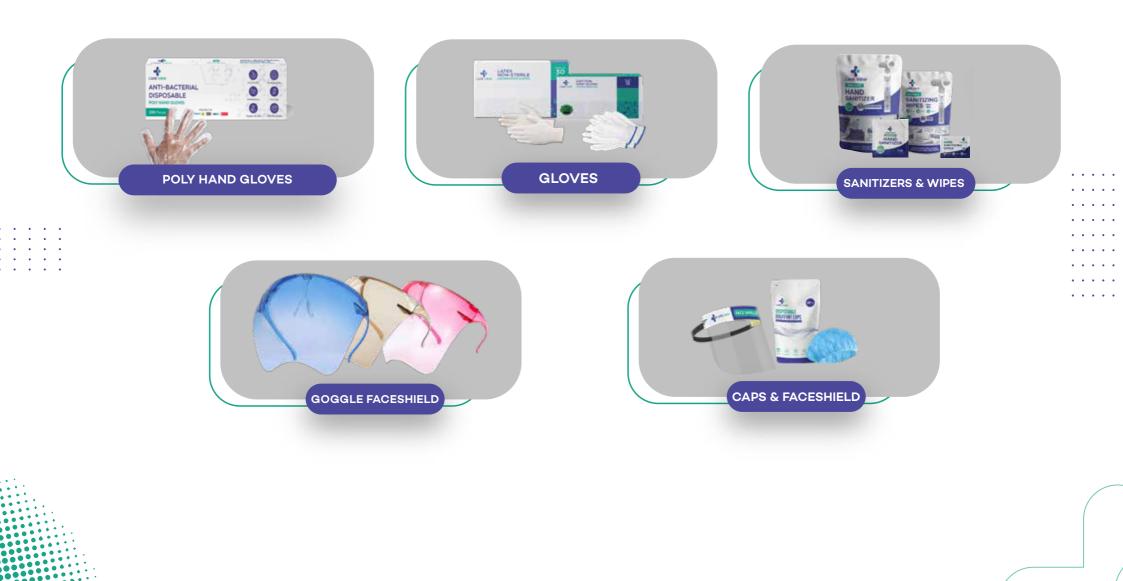

t manufactures and deals in essential healthcare prodcts. Our products include N95 Masks, 3 Ply Masks, Reusable Reversible Cotton Masks, Latex, Cotton Gloves, Sanitizers, Wipes, Sachets, Bouffant Caps and Face Shields. Our products are certified by DRDO, Indian Standards Institution (ISI), CE, FDA and GMP. You can trust us with quality products, quick delivery and bulk orders. Care View is an established brand by AVA International Private Limited, a leading manufacturer and distributor of various products, with a strong Pan-India distribution network.





**Manufacturing Unit** 





**Corporate Office** 



FACTORY



IN HOUSE LABORATORY



1 MN+ MASKS PER WEEK



200+ SKILLED MANPOWER



300+ CLIENTS



30+ FULLY AUTOMATIC MACHINES

# **PRODUCT CATEGORIES**



# **PRODUCT CATEGORIES**





#### CV-1221: N95 FFP2 PROTECTIVE MASK WITH EARLOOPS







#### CV-1221H : N95 FFP2 PROTECTIVE MASK WITH HEAD LOOPS





paricles

filtration

### **FEATURES**







(PFE) > 95%



(BFE) ≥ 99.<u>17%</u>









# **3D MASK** CV-2412-SE: 3D FACEMASK SOFT EARLOOP





### FENDER MASK CV-1241: FENDER MASK WITH EARLOOP & HEADLOOP







#### **Colour Options**

6 Layer Filtration

SSS Grade Uber Soft, Hypoallergenic, highly breathable Non Woven Fabric High Density Melt Blown Fabric for filtering Bacteria, viruses, allergens, etc.

High Density Melt Blown Fabric for filtering leftover Bacteria, viruses, allergens, etc and giving BFE ≥ 99%.

Hydrophilic SSS Grade Non Woven Fabric which is sweat absorbent and skin friendly

### FEATURES



Max Breathable



No Fogging



(BFE) ≥ 99.17%