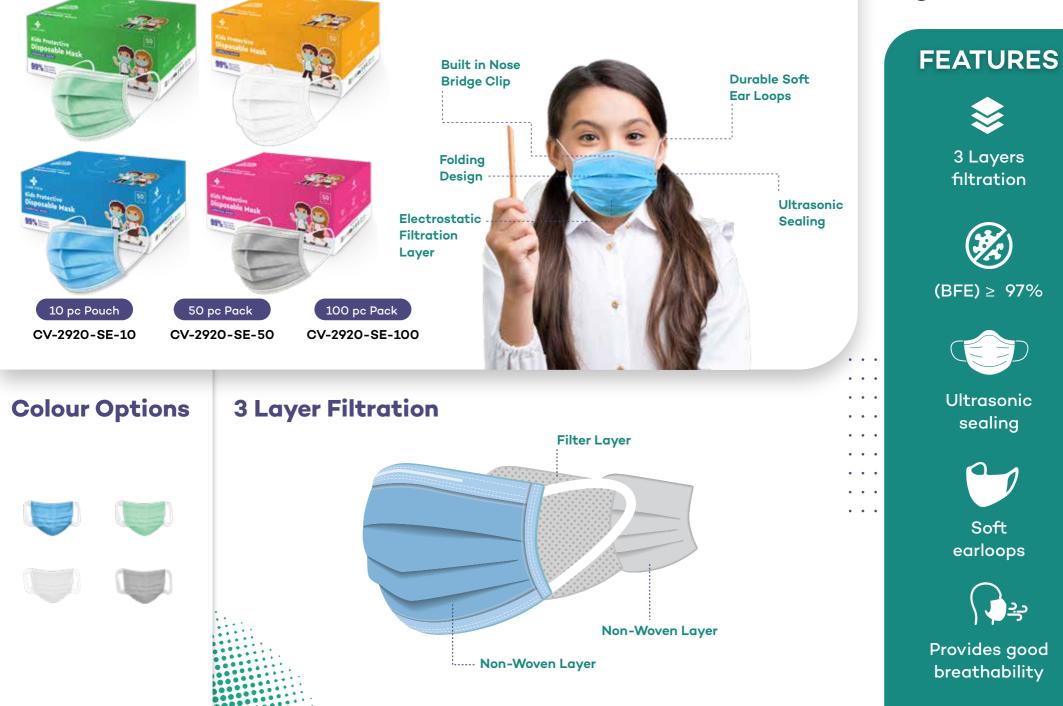

#### CV-2920 : DISPOSABLE 3 LAYERED MASK WITH ADVANCED MELTBLOWN FILTER

# Kids 3 PLY

#### CV-2930: KIDS 3PLY WITH EARLOOP

#### **Colour Options**

6 Layer Filtration

SSS Grade Uber Soft, Hypoallergenic, highly breathable Non Woven Fabric High Density Melt Blown Fabric for filtering Bacteria, viruses, allergens, etc.

High Density Melt Blown Fabric for filtering leftover Bacteria, viruses, allergens, etc and giving BFE ≥ 99%.

### FEATURES

Max Breathable

No Fogging

(BFE) ≥ 99.17%

**6 Layers Filtration** 