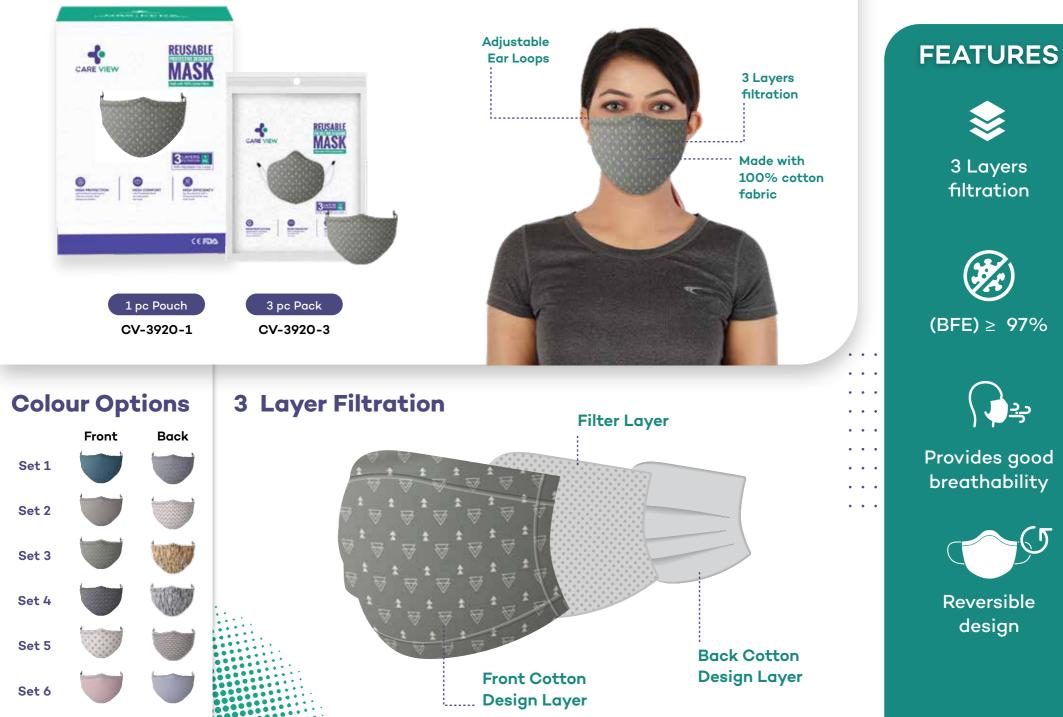

#### CV-3920 : REUSABLE REVERSIBLE PROTECTIVE DESIGNER MASKS WITH ADJUSTABLE EARLOOPS

LATEX GLOVES

#### **Colour Options**

6 Layer Filtration

SSS Grade Uber Soft, Hypoallergenic, highly breathable Non Woven Fabric High Density Melt Blown Fabric for filtering Bacteria, viruses, allergens, etc.

High Density Melt Blown Fabric for filtering leftover Bacteria, viruses, allergens, etc and giving BFE ≥ 99%.

### FEATURES

Max Breathable

No Fogging

(BFE) ≥ 99.17%

**6 Layers Filtration** 