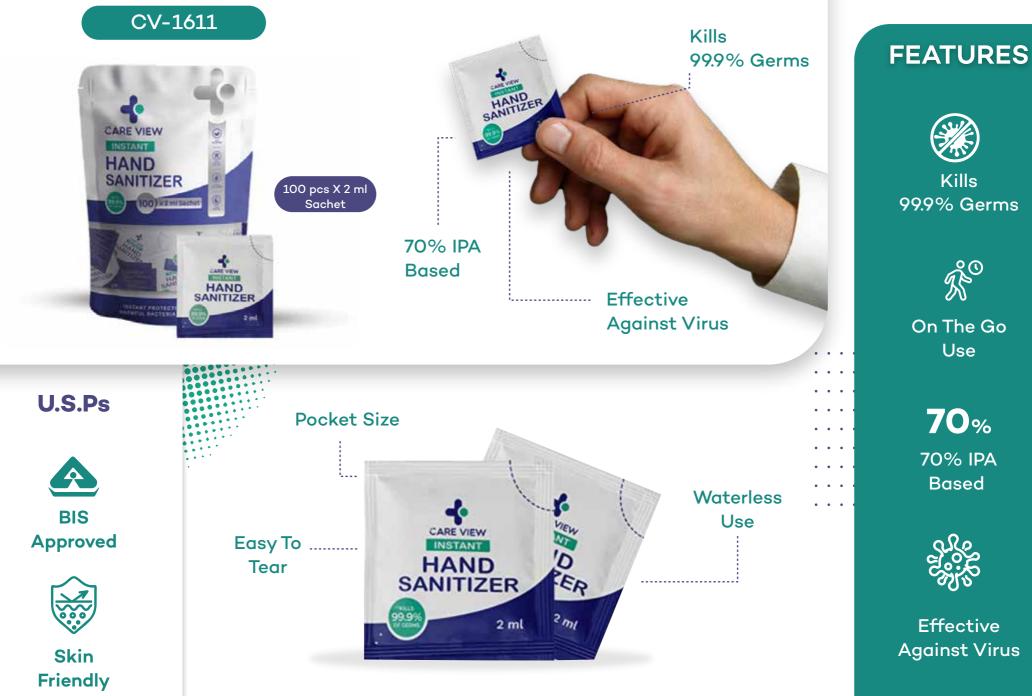

LY

#### CV-2930: KIDS 3PLY WITH EARLOOP







#### CV-3920 : REUSABLE REVERSIBLE PROTECTIVE DESIGNER MASKS WITH ADJUSTABLE EARLOOPS





LATEX GLOVES

#### CV-1411 : LATEX MEDICAL EXAMINATION HAND GLOVES





COTTON GLOVES

#### CV-1412 : PREMIUM REUSABLE COTTON HAND GLOVES









# 

**FEATURES** 

H H

Super Breathable



Stretchable

• •

• •

•••

• •

• •

• •

• •



No Itching



Wrist Bands

#### POLY HAND GLOVES

#### CV-1811: DISPOSABLE POLY HANDGLOVES



#### CV-1811



Disposable Can easily be thrown away after each use

BPA Free Absolute safe for food industry

100% Recyclable ..... Care View Poly Gloves are 100% Recyclable product



### FEATURES



Eco Friendly





Ambidextrous



. .

• •

Free Size





#### CV-1611 : HAND SANITIZER SACHET SMALL (2 ML SACHET PACK)







#### CV-1511 : INSTANT SANITIZING WIPES SACHET PACK



**FEATURES** 

Quick

Absorption

៶៝

Instant Protection

70%

70% IPA

Based

15 cm X 15 cm Size



**BOUFFANT CAPS** 

#### CV-1414 : PREMIUM QUALITY 11 GSM NON WOVEN BOUFFANT CAPS



Disposable

Stretchable

**Breathable** 

Lightweight



#### FACESHIELD

#### **CV-350 : PROTECTIVE FACESHIELD**





#### **GOGGLE FACESHIELD**

#### **CV-450 : PROTECTIVE GOGGLE FACESHIELD**





Complete ..... **Coverage From** Forehead To Chin

Perfect **Direct Splash** Size Protection **Full Face** Coverage

> **Extra Space** For Better Comfort

. . • •

. . .

. . .

. . . . . .

**Prevents** external sprays, splatters or dust

### **FEATURES**



**Full Face** Coverage



Extra Space For Better Comfort



**Direct Splash** Protection



###