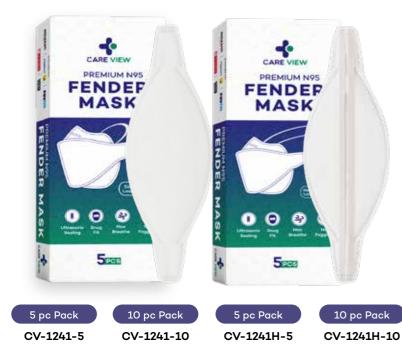

products, quick delivery and bulk orders. Care View is an established brand by AVA International Private Limited, a leading manufacturer and distributor of various products, with a strong Pan-India distribution network.





**Manufacturing Unit** 





**Corporate Office** 



FACTORY



IN HOUSE LABORATORY



1 MN+ MASKS PER WEEK



200+ SKILLED MANPOWER



300+ CLIENTS



30+ FULLY AUTOMATIC MACHINES

# **PRODUCT CATEGORIES**



# **PRODUCT CATEGORIES**





#### CV-1221: N95 FFP2 PROTECTIVE MASK WITH EARLOOPS







#### CV-1221H : N95 FFP2 PROTECTIVE MASK WITH HEAD LOOPS





paricles

filtration

### **FEATURES**







(PFE) > 95%



(BFE) ≥ 99.<u>17%</u>









# **3D MASK** CV-2412-SE: 3D FACEMASK SOFT EARLOOP





### FENDER MASK CV-1241: FENDER MASK WITH EARLOOP & HEADLOOP







#### **Colour Options**

6 Layer Filtration

SSS Grade Uber Soft, Hypoallergenic, highly breathable Non Woven Fabric High Density Melt Blown Fabric for filtering Bacteria, viruses, allergens, etc.

High Density Melt Blown Fabric for filtering leftover Bacteria, viruses, allergens, etc and giving BFE ≥ 99%.

Hydrophilic SSS Grade Non Woven Fabric which is sweat absorbent and skin friendly

### FEATURES



Max Breathable



No Fogging



(BFE) ≥ 99.17%



**6 Layers Filtration** 



#### CV-2920 : DISPOSABLE 3 LAYERED MASK WITH ADVANCED MELTBLOWN FILTER











# Kids 3 PLY

#### CV-2930: KIDS 3PLY WITH EARLOOP







#### CV-3920 : REUSABLE REVERSIBLE PROTECTIVE DESIGNER MASKS WITH ADJUSTABLE EARLOOPS





LATEX GLOVES

#### CV-1411 : LATEX MEDICAL EXAMINATION HAND GLOVES





COTTON