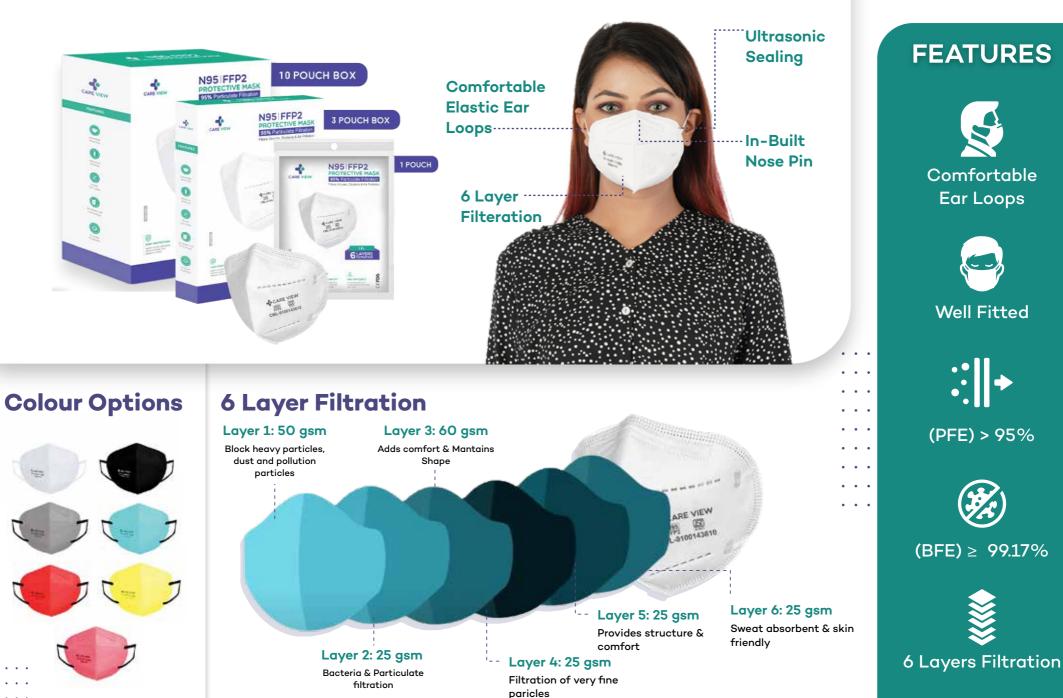

#### CV-1221: N95 FFP2 PROTECTIVE MASK WITH EARLOOPS

### **FEATURES**

(PFE) > 95%

(BFE) ≥ 99.<u>17%</u>

#### **Colour Options**

6 Layer Filtration

SSS Grade Uber Soft, Hypoallergenic, highly breathable Non Woven Fabric High Density Melt Blown Fabric for filtering Bacteria, viruses, allergens, etc.

High Density Melt Blown Fabric for filtering leftover Bacteria, viruses, allergens, etc and giving BFE ≥ 99%.

Hydrophilic SSS Grade Non Woven Fabric which is sweat absorbent and skin friendly

### FEATURES

Max Breathable

No Fogging

(BFE) ≥ 99.17%

**6 Layers Filtration** 