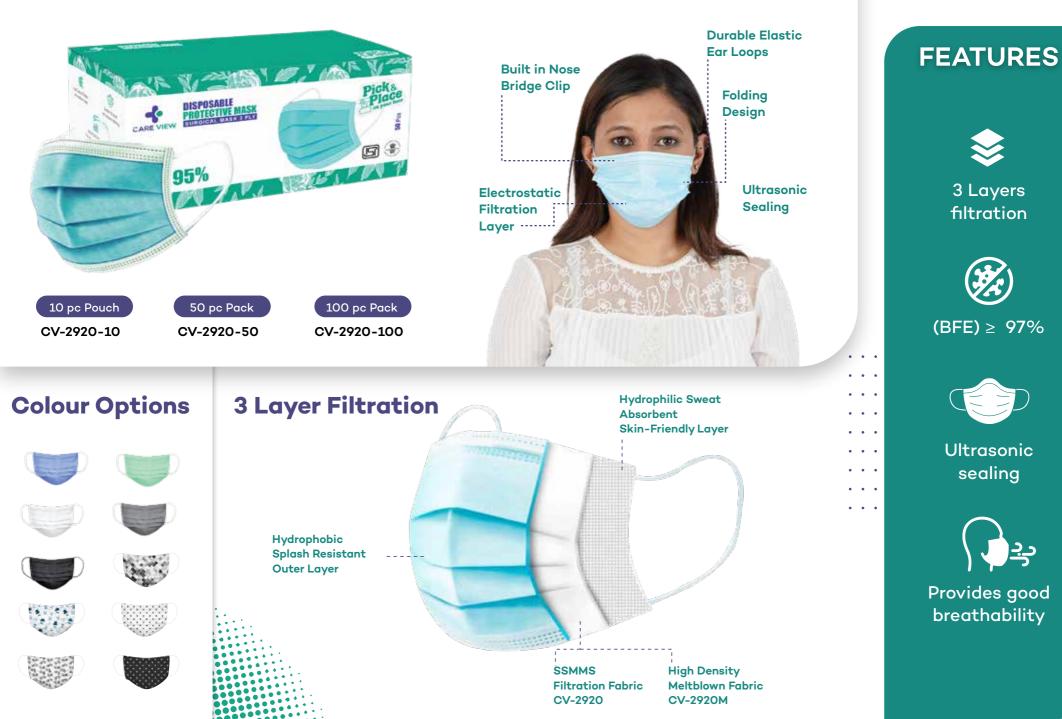

K WITH HEAD LOOPS





paricles

filtration

### **FEATURES**







(PFE) > 95%



(BFE) ≥ 99.<u>17%</u>









# **3D MASK** CV-2412-SE: 3D FACEMASK SOFT EARLOOP





### FENDER MASK CV-1241: FENDER MASK WITH EARLOOP & HEADLOOP







#### **Colour Options**

6 Layer Filtration

SSS Grade Uber Soft, Hypoallergenic, highly breathable Non Woven Fabric High Density Melt Blown Fabric for filtering Bacteria, viruses, allergens, etc.

High Density Melt Blown Fabric for filtering leftover Bacteria, viruses, allergens, etc and giving BFE ≥ 99%.

Hydrophilic SSS Grade Non Woven Fabric which is sweat absorbent and skin friendly

### FEATURES



Max Breathable



No Fogging



(BFE) ≥ 99.17%



**6 Layers Filtration** 



#### CV-2920 : DISPOSABLE 3 LAYERED MASK WITH ADVANCED MELTBLOWN FILTER











# Kids 3 PLY

#### CV-2930: KIDS 3PLY WITH EARLOOP







#### CV-3920 : REUSABLE REVERSIBLE PROTECTIVE DESIGNER MASKS WITH ADJUSTABLE EARLOOPS





LATEX GLOVES

#### CV-1411 : LATEX MEDICAL EXAMINATION HAND GLOVES





COTTON GLOVES

#### CV-1412 : PREMIUM REUSABLE COTTON HAND GLOVES









# 

**FEATURES** 

H H

Super Breathable



Stretchable

• •

• •

•••

• •

• •

• •

• •



No Itching



Wrist Bands

#### POLY HAND GLOVES

#### CV-1811: DISPOSABLE POLY HANDGLOVES



#### CV-1811



Disposable Can easily be thrown away after each use

BPA Free Absolute safe for food industry

100% Recyclable ..... Care View Poly Gloves are 100% Recyclable product



### FEATURES



Eco Friendly





Ambidextrous



. .

• •

Free Size





#### CV-1611 : HAND SANITIZER SACHET SMALL (2 M