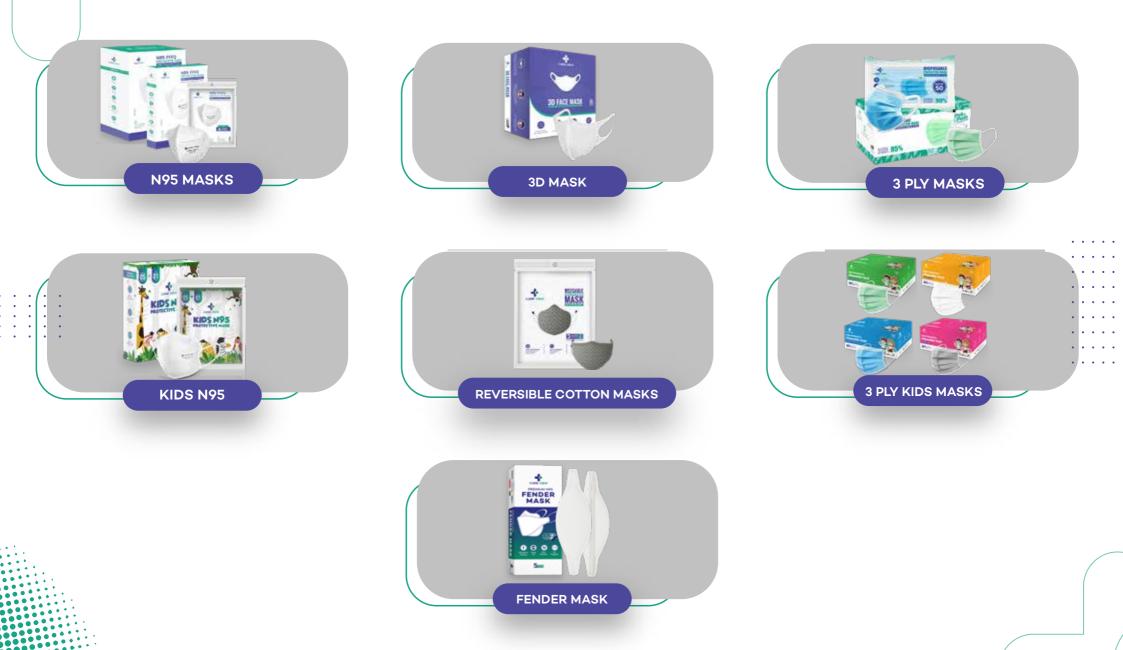

# **PRODUCT CATEGORIES**

#### CV-1221: N95 FFP2 PROTECTIVE MASK WITH EARLOOPS

#### CV-1221H : N95 FFP2 PROTECTIVE MASK WITH HEAD LOOPS

paricles

filtration

# **3D MASK** CV-2412-SE: 3D FACEMASK SOFT EARLOOP

### FENDER MASK CV-1241: FENDER MASK WITH EARLOOP & HEADLOOP

#### CV-2920 : DISPOSABLE 3 LAYERED MASK WITH ADVANCED MELTBLOWN FILTER

# Kids 3 PLY

#### CV-2930: KIDS 3PLY WITH EARLOOP

#### CV-3920 : REUSABLE REVERSIBLE PROTECTIVE DESIGNER MASKS WITH ADJUSTABLE EARLOOPS

LATEX GLOVES