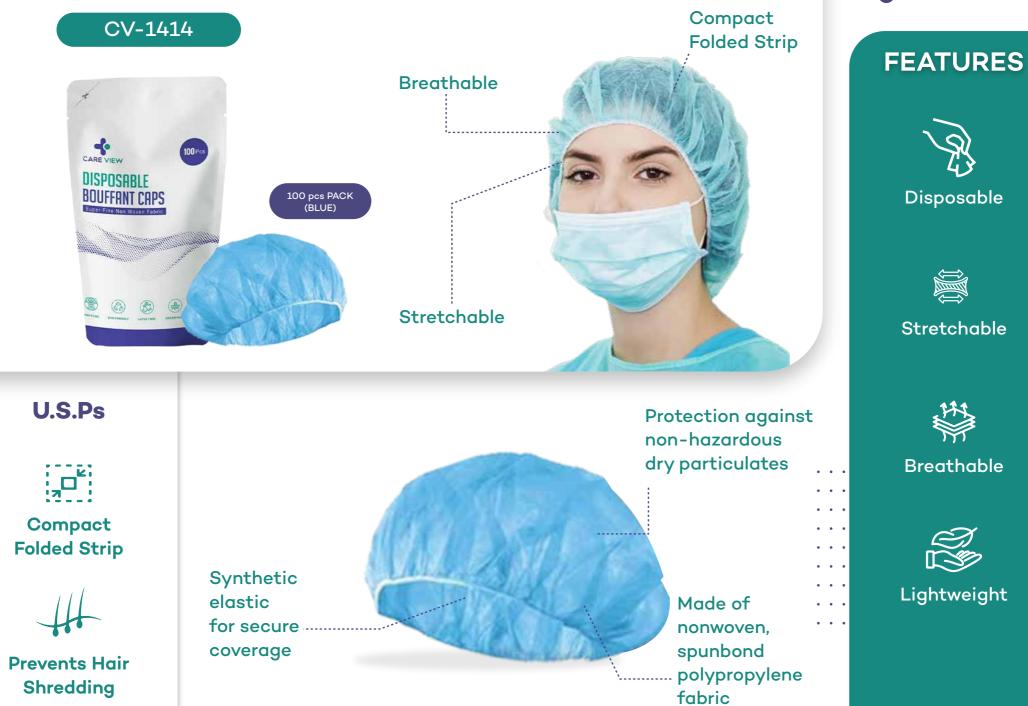

#### CV-1414 : PREMIUM QUALITY 11 GSM NON WOVEN BOUFFANT CAPS

Disposable

Stretchable

**Breathable** 

Lightweight