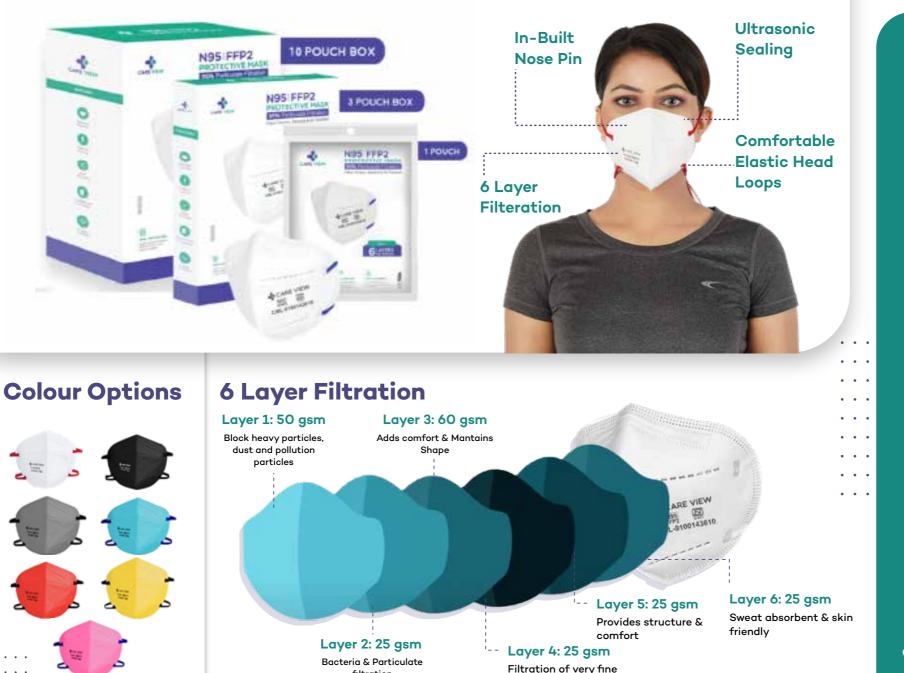

#### CV-1221H : N95 FFP2 PROTECTIVE MASK WITH HEAD LOOPS

paricles

filtration

### **FEATURES**

(PFE) > 95%

(BFE) ≥ 99.<u>17%</u>

#### **Colour Options**

6 Layer Filtration

SSS Grade Uber Soft, Hypoallergenic, highly breathable Non Woven Fabric High Density Melt Blown Fabric for filtering Bacteria, viruses, allergens, etc.

High Density Melt Blown Fabric for filtering leftover Bacteria, viruses, allergens, etc and giving BFE ≥ 99%.

Hydrophilic SSS Grade Non Woven Fabric which is sweat absorbent and skin friendly

### FEATURES

Max Breathable

No Fogging

(BFE) ≥ 99.17%

**6 Layers Filtration** 