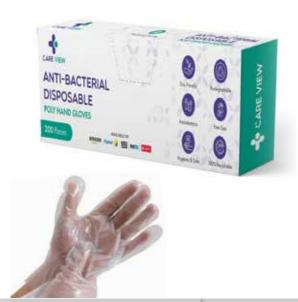

#### POLY HAND GLOVES

#### CV-1811: DISPOSABLE POLY HANDGLOVES

#### CV-1811

Disposable Can easily be thrown away after each use

BPA Free Absolute safe for food industry

100% Recyclable ..... Care View Poly Gloves are 100% Recyclable product