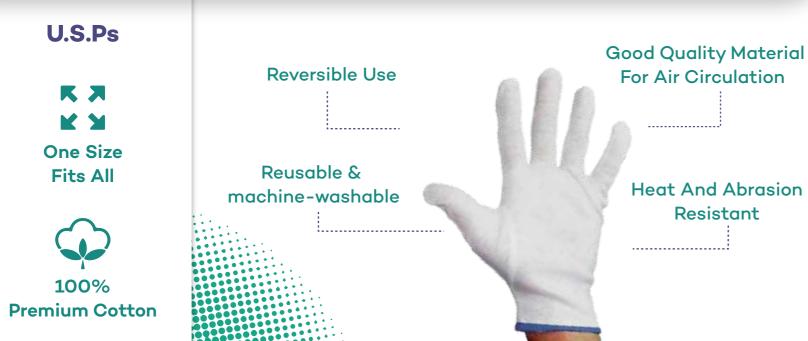

#### CV-1412 : PREMIUM REUSABLE COTTON HAND GLOVES

# 

**FEATURES** 

H H

Super Breathable

Stretchable

• •

• •

•••

• •

• •

• •

• •

No Itching

Wrist Bands