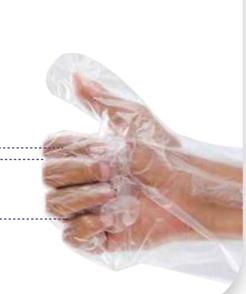

#### CV-1811

Disposable Can easily be thrown away after each use

BPA Free Absolute safe for food industry

100% Recyclable ..... Care View Poly Gloves are 100% Recyclable product

### FEATURES

Eco Friendly

Ambidextrous

. .

• •

Free Size