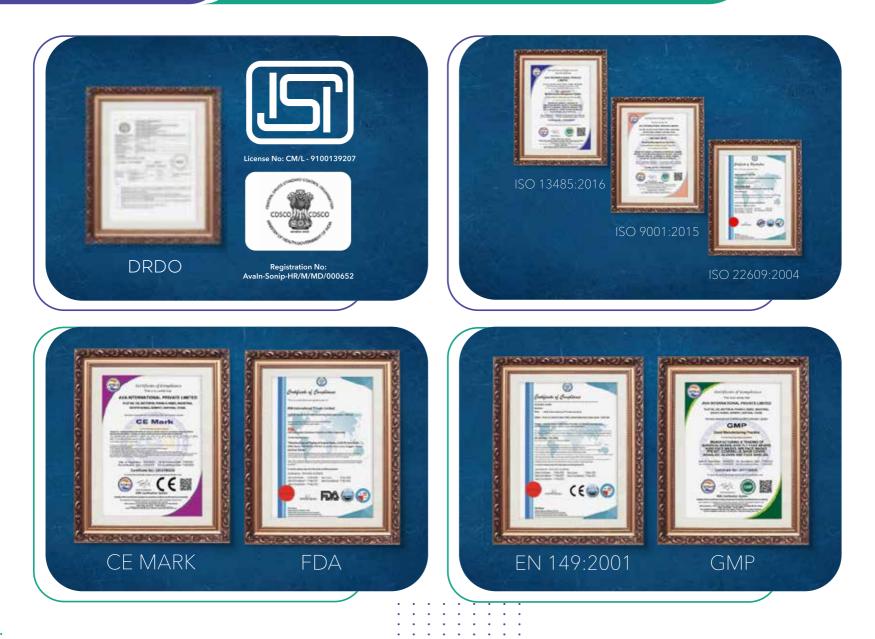

uick

Absorption

៶៝

Instant Protection

70%

70% IPA

Based

15 cm X 15 cm Size



**BOUFFANT CAPS** 

#### CV-1414 : PREMIUM QUALITY 11 GSM NON WOVEN BOUFFANT CAPS



Disposable

Stretchable

**Breathable** 

Lightweight



#### FACESHIELD

#### **CV-350 : PROTECTIVE FACESHIELD**





#### **GOGGLE FACESHIELD**

#### **CV-450 : PROTECTIVE GOGGLE FACESHIELD**





Complete ..... **Coverage From** Forehead To Chin

Perfect **Direct Splash** Size Protection **Full Face** Coverage

> **Extra Space** For Better Comfort

. . • •

. . .

. . .

. . . . . .

**Prevents** external sprays, splatters or dust

### **FEATURES**



**Full Face** Coverage



Extra Space For Better Comfort



**Direct Splash** Protection



### CERTIFICATIONS

#### LEADING CERTIFICATIONS, ISO AND OTHER CERTIFICATIONS



### OUR CLIENTELE



### Our Setup



**Corporate Office** 



**Manufacturing Unit** 





. . . . .

• • • • •





# We Care For You

**GET IN TOUCH** 

GET BROCHURE



235, Sector 56, Phase-V, Industrial Estate, Kundli, Sonipat, Haryana- 131028