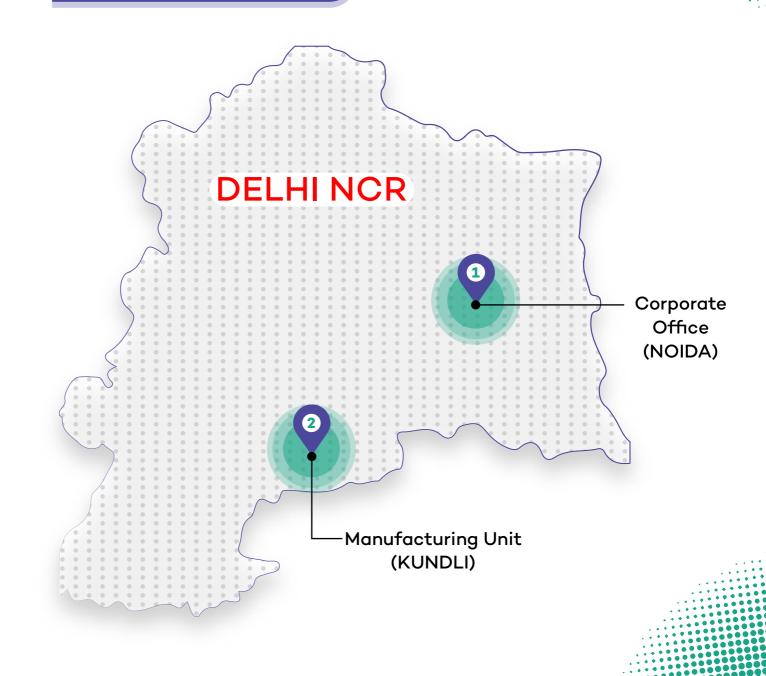

**Manufacturing Unit** 

**Corporate Office** 

FACTORY

IN HOUSE LABORATORY

1 MN+ MASKS PER WEEK

200+ SKILLED MANPOWER

300+ CLIENTS

30+ FULLY AUTOMATIC MACHINES

### Our Setup

**Corporate Office** 

**Manufacturing Unit** 

. . . . .

• • • • •