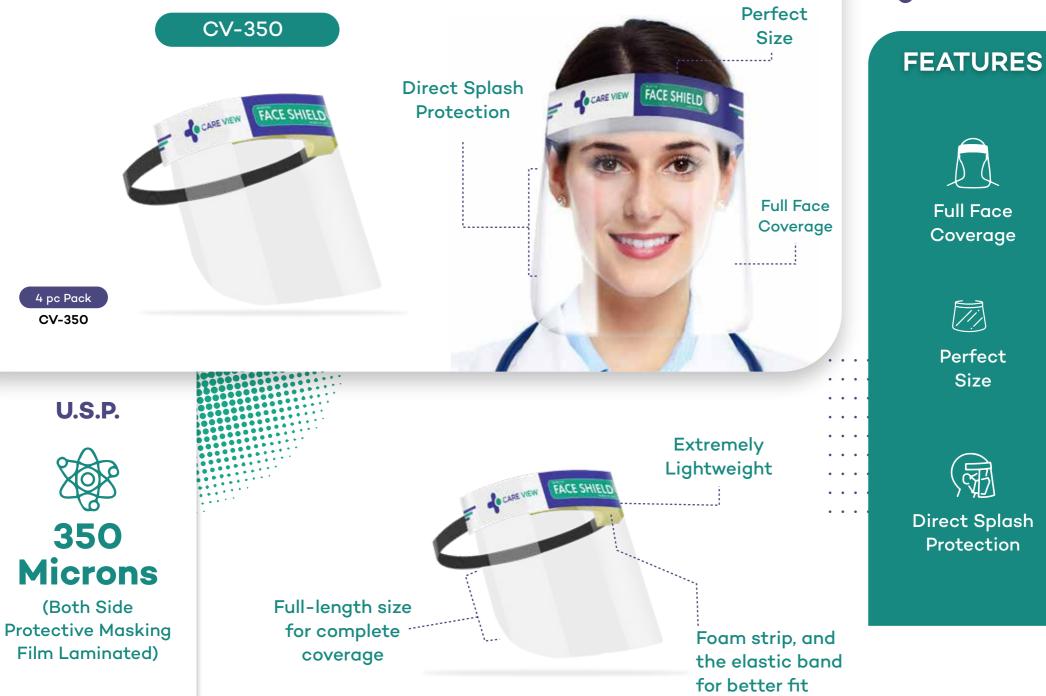

#### **CV-350 : PROTECTIVE FACESHIELD**

#### **CV-450 : PROTECTIVE GOGGLE FACESHIELD**

Complete ..... **Coverage From** Forehead To Chin

Perfect **Direct Splash** Size Protection **Full Face** Coverage

> **Extra Space** For Better Comfort

. . • •

### **FEATURES**

**Full Face** Coverage

Extra Space For Better Comfort

**Direct Splash** Protection